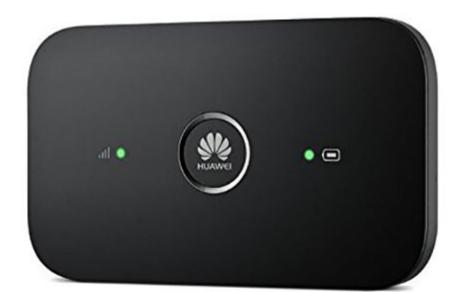

79.95 EUR incl. 19% VAT, plus shipping

Support: Tal Quick Installaion [DE] | A Quick Installaion [EN]

Huawei E5573 is a new 4G mobile hotspot with LTE Category 4 technology, so it can support the download speed to 150mbps and upload speed to 50mbps. On the front, there are two single LED indicators for battery and signal strength. The backcover of Huawei E5573 is removable, and it has external antenna connectors.