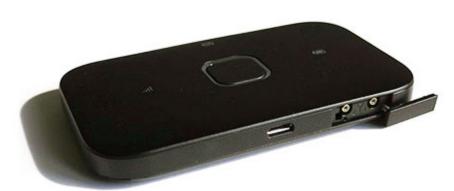

79.95 EUR incl. 19% VAT, plus shipping

Support: Tal Quick Installaion [DE] | A Quick Installaion [EN]

Huawei E5573 is a new 4G mobile hotspot with LTE Category 4 technology, so it can support the download speed to 150mbps and upload speed to 50mbps. On the front, there are two single LED indicators for battery and signal strength. The backcover of Huawei E5573 is removable, and it has external antenna connectors.

## **Specifications:**

- FDD Band 1/3/5/7/8/20 (800/850/900/1800/2100/2600MHz)
- WCDMA (2G GSM/EDGE/GPRS) Band 850/900/2100MHz
- LTE Download speed to 150Mbps and Upload speed to 50mbps
- Support up to 10 users to access internet
- 2 External antenna interface (TS-9 connector)
- Wi-Fi 802.11 a/b/g/n
- 2 X 2 MIMO, WiFi 2.4G/5G, WiFi offload
- 1500mAh battery, up to 4 hours working time
- Compatible with Windows, Mac OS, Android, iOS
- Dimensions: 96,8x58x12,8mm
- Weight: 95g